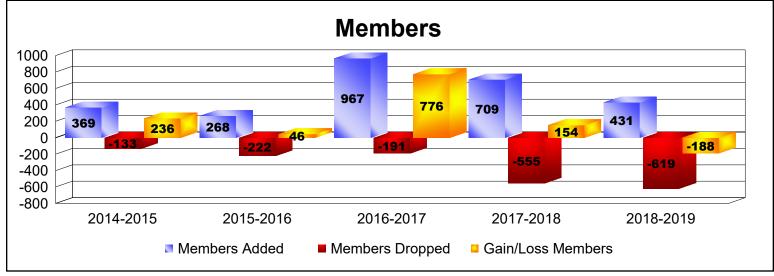

District 320 F

As of June 2019 Cumulative

| Year      | New<br>Clubs | Dropped<br>Clubs | Gain/<br>Loss<br>Clubs | New<br>Members | Charter<br>Members | Reinstate<br>Members | Transfer<br>Members | Total<br>Member<br>Added | Total<br>Members<br>Dropped | Gain/<br>Loss<br>Members |
|-----------|--------------|------------------|------------------------|----------------|--------------------|----------------------|---------------------|--------------------------|-----------------------------|--------------------------|
| 2014-2015 | 4            | 0                | 4                      | 226            | 139                | 2                    | 2                   | 369                      | -133                        | 236                      |
| 2015-2016 | 3            | 0                | 3                      | 182            | 82                 | 1                    | 3                   | 268                      | -222                        | 46                       |
| 2016-2017 | 12           | 0                | 12                     | 607            | 333                | 25                   | 2                   | 967                      | -191                        | 776                      |
| 2017-2018 | 14           | 0                | 14                     | 350            | 334                | 22                   | 3                   | 709                      | -555                        | 154                      |
| 2018-2019 | 8            | -4               | 4                      | 212            | 190                | 27                   | 2                   | 431                      | -619                        | -188                     |
| Average   | 8            | -1               | 7                      | 315            | 216                | 15                   | 2                   | 549                      | -344                        | 205                      |