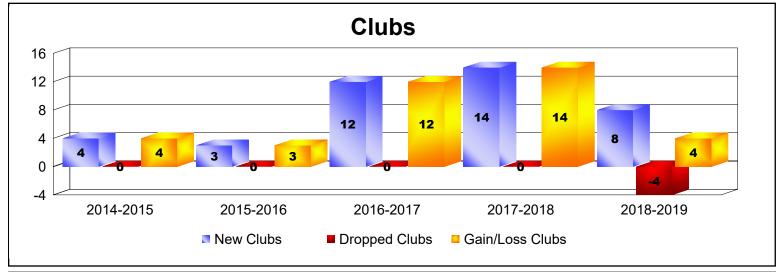

District 320 F

As of June 2019 Cumulative

| Year      | New<br>Clubs | Dropped<br>Clubs | Gain/<br>Loss<br>Clubs | New<br>Members | Charter<br>Members | Reinstate<br>Members | Transfer<br>Members | Total<br>Member<br>Added | Total<br>Members<br>Dropped | Gain/<br>Loss<br>Members |
|-----------|--------------|------------------|------------------------|----------------|--------------------|----------------------|---------------------|--------------------------|-----------------------------|--------------------------|
| 2014-2015 | 4            | 0                | 4                      | 226            | 139                | 2                    | 2                   | 369                      | -133                        | 236                      |
| 2015-2016 | 3            | 0                | 3                      | 182            | 82                 | 1                    | 3                   | 268                      | -222                        | 46                       |
| 2016-2017 | 12           | 0                | 12                     | 607            | 333                | 25                   | 2                   | 967                      | -191                        | 776                      |
| 2017-2018 | 14           | 0                | 14                     | 350            | 334                | 22                   | 3                   | 709                      | -555                        | 154                      |
| 2018-2019 | 8            | -4               | 4                      | 212            | 190                | 27                   | 2                   | 431                      | -619                        | -188                     |
| Average   | 8            | -1               | 7                      | 315            | 216                | 15                   | 2                   | 549                      | -344                        | 205                      |